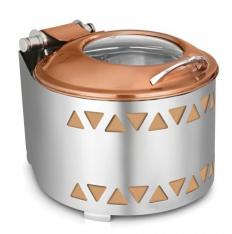

## Chafing Dishes - With Covered Stands, Triangle Design, Copper Tone Lid CKA-145

Rs. 12835(GST Extra)

Chafing dishes are ideal for large scale events like parties dinner, wedding meals or the meals organized for the conferences or seminars.

Round Medium Chafing Dish With cover control mechanism With Copper Tone Finish. With Glass Window. With Tall Height Covered Stand and Triangle Design. Can be used with Induction Heater, Fuel Burner or Heating Plate (Induction Heater/ Elecrical Heater Not Included).

## **Technical Specifications:**

Capacity : 5 Ltrs Dimension(LxWxH in cm) : 42.5 X 34.5 X 20

Heating Options : Fuel Burner/ Heating Plate / Induction Heater

**Application:** Used for Store ,Preserve,Display,Serve food