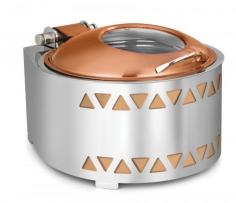

## Chafing Dishes - With Covered Stands, Triangle Design, Copper Tone Lid CKA-103

**Rs. 14425(GST Extra)** 

Chafing dishes are ideal for large scale events like parties dinner, wedding meals or the meals organized for the conferences or seminars.

Round Chafing Dish With cover control mechanism with Copper Tone Finish. With Glass Window. With Tall Height Covered Stand and Triangle Design. Can be used with Induction Heater, Fuel Burner or Heating Plate (Induction Heater/ Heating Plate Not Included).

## **Technical Specifications:**

Capacity : 7 Ltrs Dimension(LxWxH in cm) : 47.6 x 42 x 30

Heating Options : Fuel Burner/ Heating Plate / Induction Heater

**Application:** Used for Store ,Preserve,Display,Serve food