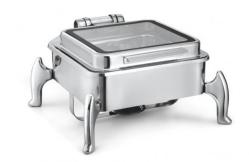

## Square 2/3, 1/2 Size Chafing Dishes CKA-421

**Rs. 13900(GST Extra)** 

Chafing dishes are ideal for large scale events like parties dinner, wedding meals or the meals organized for the conferences or seminars.

Rectangular Deluxe 2/3rd Size Induction Compatible Chafing Dish, with International Style S/S Stand, With Full Glass window, With Adjustable mechanism for slow movement of cover. Can be used with Induction heater, Fuel Burner and Heating Plate (Induction Heater/ Heating Plate Not Included).

## **Technical Specifications:**

Capacity : 7 Ltrs
Dimension(LxWxH in cm) : 49 x 49 x 28.5

Heating Options : Fuel Burner/ Heating Plate / Induction Heater

**Application:** Used for Store ,Preserve,Display,Serve food