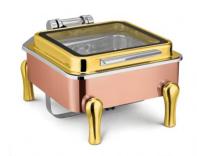

Rectangular Deluxe 2/3rd Size Chafing Dish with Golden Stand, Rose Gold Base and Golden Lid finish, With cover control mechanism. With Full Glass Window. With full covered stand, Tall Height. Can be used with Induction Heater, Fuel Burner or Heating Plate. (Induction Heater/ Heating Plate Not Included).

## Heating Plate Not Included). Technical Specifications:

Capacity : 7 Ltrs

Heating Options : Fuel Burner/ Heating Plate/ Induction Heater

**Application:** Used for Store ,Preserve,Display,Serve food

Items in Buffets and Parties