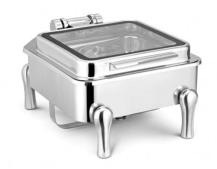

## Square 2/3, 1/2 Size Chafing Dishes CKA-416

Rs. 13460(GST Extra)

Chafing dishes are ideal for large scale events like parties dinner, wedding meals or the meals organized for the conferences or seminars.

Rectangular Deluxe 2/3rd Size Chafing Dish With cover control mechanism. With Full Glass Window. With full covered stand, Tall Height. Can be used with Induction Heater, Fuel Burner or Heating Plate. (Induction Heater/ Heating Plate Not Included).

## **Technical Specifications:**

Capacity : 7 Ltrs

Dimension(LxWxH in cm): 44.5 x 48 x 26.5

Heating Options : Fuel Burner/ Heating Plate/ Induction Heater

**Application:** Used for Store ,Preserve,Display,Serve food