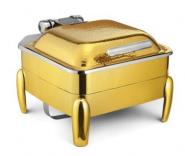

## Square 2/3, 1/2 Size Chafing Dishes CKA-405

**Rs. 16730(GST Extra)** 

Chafing dishes are ideal for large scale events like parties dinner, wedding meals or the meals organized for the conferences or seminars.

Rectangular Deluxe 2/3rd Size Chafing Dish With cover control mechanism. With high dome Hammered Lid. With full covered stand, with V-Groove. Tall Height. with all Golden finish. With modern style legs. Can be used with Induction Heater, Fuel burner or Heating Plate. (Induction Heater/ Heating Plate Not Included).

## **Technical Specifications:**

Capacity : 7 Ltrs Dimension(LxWxH in cm) : 51.5 x 44 x 29

Heating Options : Fuel Burner/ Heating Plate/ Induction Heater

Application: Used for Store, Preserve, Display, Serve food