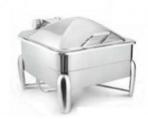

## Square 2/3, 1/2 Size Chafing Dishes CKA-360

Rs. 13270(GST Extra)

Chafing dishes are ideal for large scale events like parties dinner, wedding meals or the meals organized for the conferences or seminars.

Rectangular Deluxe 2/3rd Size Chafing Dish With cover control mechanism. With High Dome Lid. With full covered stand, with V-Groove. Tall Height. With modern style legs. Can be used with Induction Heater, Fuel Burner or Heating Plate. (Induction Heater/ Heating Plate Not Included).

## **Technical Specifications:**

Capacity : 7 Ltrs Dimension(LxWxH in cm) : 51.5 x 44 x 33

Heating Options : Fuel Burner/ Heating Plate / Induction Heater

**Application:** Used for Store ,Preserve,Display,Serve food