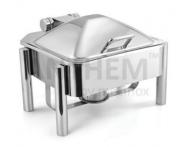

## Square 2/3, 1/2 Size Chafing Dishes CKA-348

Rs. 12700(GST Extra)

Chafing dishes are ideal for large scale events like parties dinner, wedding meals or the meals organized for the conferences or seminars.

Rectangular Deluxe 2/3rd Size High Dome Induction Compatible Chafing Dish, With New Shape with Pillar Type Stand, With Adjustable mechanism for slow movement of cover. Can be used with Induction heater, Fuel Burner and Heating Plate (Induction Heater/ Heating Plate Not Included).

## **Technical Specifications:**

Capacity : 7 Ltrs Dimension(LxWxH in cm): 46 x 47 x 33.5

**Heating Options** : Fuel Burner/ Heating Plate / Induction Heater

**Application:** Used for Store ,Preserve,Display,Serve food