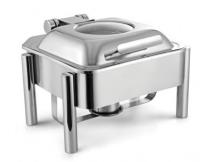

## Square 2/3, 1/2 Size Chafing Dishes CKA-347

Rs. 13320(GST Extra)

Chafing dishes are ideal for large scale events like parties dinner, wedding meals or the meals organized for the conferences or seminars.

Rectangular Deluxe 2/3rd Size Induction Compatible Chafing Dish, With New Shape with Pillar Type Stand, With Glass window, With Adjustable mechanism for slow movement of cover. Can be used with Induction heater, Fuel Burner and Heating Plate (Induction Heater/ Heating Plate Not Included).

## **Technical Specifications:**

Capacity : 7 Ltrs Dimension(LxWxH in cm): 47 x 47 x 31.5

**Heating Options** : Fuel Burner/ Heating Plate / Induction Heater

**Application:** Used for Store ,Preserve,Display,Serve food