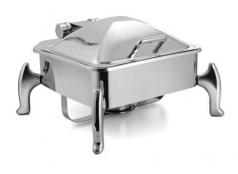

## Square 2/3, 1/2 Size Chafing Dishes CKA-345

## Rs. 12690(GST Extra)

Chafing dishes are ideal for large scale events like parties dinner, wedding meals or the meals organized for the conferences or seminars.

Rectangular Deluxe 2/3rd Size High Dome Induction Compatible Chafing Dish, with International Style S/S Stand, With Adjustable mechanism for slow movement of cover. Can be used with Induction heater, Fuel Burner and Heating Plate (Induction Heater/ Heating Plate Not Included).

## **Technical Specifications :**

Capacity: 7 LtrsDimension(LxWxH in cm): 49 x 49 x 30.5Heating Options: Fuel Burner/ Heating Plate / Induction Heater

**Application :** Used for Store ,Preserve,Display,Serve food Items in Buffets and Parties