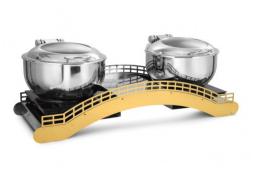

## Soup Warmers CKA-446

## Rs. 45165(GST Extra)

Chafing dishes are ideal for large scale events like parties dinner, wedding meals or the meals organized for the conferences or seminars.

Round Large Size Deluxe Induction Compatible Two Soup Tureen, .With Adjustable mechanism for slow movement of cover. With Large size Glass Window. Can be used with Induction heater or Heating Plate (Induction Heater/ Heating Plate Not Included). & Display Bridge shape stand

## **Technical Specifications :**

Capacity: 10 + 10 LtrsDimension(LxWxH in cm): 120 x 46 x 45Heating Options: Heating Plate / Induction Heater

**Application :** Used for Store ,Preserve,Display,Serve food Items in Buffets and Parties