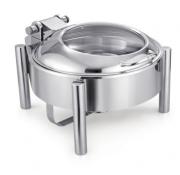

## **Round Chafing Dishes CKA-206**

## Rs. 13350(GST Extra)

Chafing dishes are ideal for large scale events like parties dinner, wedding meals or the meals organized for the conferences or seminars.

Round Large Size Deluxe Induction Compatible Chafing Dish, With Pillar Type Stand. With Large size Glass Window. With Adjustable mechanism for slow movement of cover. Can be used with Fuel, Induction heater or Heating Plate (Induction Heater/ Heating Plate Not Included).

## **Technical Specifications :**

Capacity: 7 LtrsDimension(LxWxH in cm) : 51.5 x 43 x 32Heating Options: Fuel Burner/ Heating Plate / Induction Heater

**Application :** Used for Store ,Preserve,Display,Serve food Items in Buffets and Parties