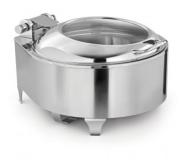

## **Round Chafing Dishes CKA-200**

## Rs. 13320(GST Extra)

Chafing dishes are ideal for large scale events like parties dinner, wedding meals or the meals organized for the conferences or seminars.

Round Large Size Deluxe Induction Compatible Chafing Dish, With Fully Covered Stand. Tall Height. With Adjustable mechanism for slow movement of cover. can be used with Fuel, Induction heater or Heating Plate (Induction Heater/ Heating Plate Not Included).

## **Technical Specifications :**

Capacity: 7 LtrsDimension(LxWxH in cm) : 52 x 44 x 30.5Heating Options: Fuel Burner/ Heating Plate / Induction Heater

**Application :** Used for Store ,Preserve,Display,Serve food Items in Buffets and Parties