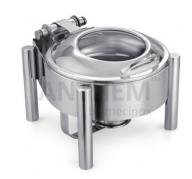

## **Round Chafing Dishes CKA-143**

Rs. 10185(GST Extra)

Chafing dishes are ideal for large scale events like parties dinner, wedding meals or the meals organized for the conferences or seminars.

Round Medium Induction Chafing Dish, with Glass window, with Pillar Type Stand. With cover control mechanism, Can be used with Induction Heater, Fuel Burner or Heating Plate (Induction Heater/ Heating Plate Not Included).

## **Technical Specifications:**

Capacity : 5 Ltrs Dimension(LxWxH in cm) : 42 x 36 x 31.5

Heating Options : Fuel Burner/ Heating Plate / Induction Heater

**Application:** Used for Store ,Preserve,Display,Serve food