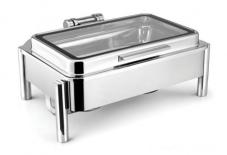

## Rectangular Full Size Chafing Dishes CKA-326

Rs. 16730(GST Extra)

Chafing dishes are ideal for large scale events like parties dinner, wedding meals or the meals organized for the conferences or seminars.

Rectangular Full Size Induction Compatible Chafing Dish, With New Shape with Pillar Type Stand, With Full Glass window, With Adjustable mechanism for slow movement of cover. Can be used with Induction heater, Fuel burner and Heating Plate (Induction Heater/ Heating Plate Not Included).

## **Technical Specifications:**

Capacity : 9 Ltrs
Dimension(LxWxH in cm) : 65.5 x 46.5 x 29

Heating Options : Fuel Burner/ Heating Plate/ Induction Heater

Application: Used for Store, Preserve, Display, Serve food