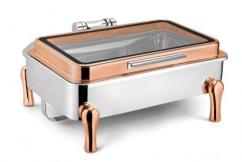

## Rectangular Full Size Chafing Dishes CKA-316

Rs. 19250(GST Extra)

Chafing dishes are ideal for large scale events like parties dinner, wedding meals or the meals organized for the conferences or seminars.

Rectangular Chafing Dish With cover control mechanism. With Full Glass Window. With full covered stand, Tall Height. With Rose Gold Stand, Stainless Steel Base and Rose Gold Lid. Can be used with Induction Heater, Fuel Burner or Heating Plate. (Induction Heater/ Heating Plate Not Included).

## **Technical Specifications:**

Capacity : 9 Ltrs Dimension(LxWxH in cm) : 64 x 48 x 26.5

Heating Options : Fuel Burner/ Heating Plate/ Induction Heater

Application: Used for Store, Preserve, Display, Serve food