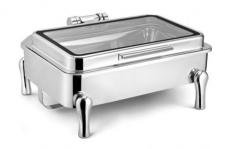

## **Rectangular Full Size Chafing Dishes CKA-315**

**Rs. 16730(GST Extra)** 

Chafing dishes are ideal for large scale events like parties dinner, wedding meals or the meals organized for the conferences or seminars.

Rectangular Chafing Dish With cover control mechanism. With Full Glass Window. With full covered stand, Tall Height. Can be used with Induction Heater, Fuel Burner or Heating Plate. (Induction Heater/ Heating Plate Not Included).

## **Technical Specifications:**

Capacity : 9 Ltrs Dimension(LxWxH in cm) : 64 x 48 x 26.5

Heating Options : Fuel Burner/ Heating Plate/ Induction Heater

**Application:** Used for Store ,Preserve,Display,Serve food