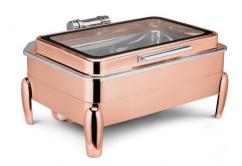

## **Rectangular Full Size Chafing Dishes CKA-310**

Rs. 21635(GST Extra)

Chafing dishes are ideal for large scale events like parties dinner, wedding meals or the meals organized for the conferences or seminars.

Rectangular Chafing Dish With cover control mechanism. With Full Glass Window. With full covered stand, with V-Groove. Tall Height. With modern style legs. With All Rose Gold Finish. Can be used with Induction Heater, Fuel burner or Heating Plate. (Induction Heater/ Heating Plate Not Included).

## **Technical Specifications:**

Capacity : 9 Ltrs

Dimension(LxWxH in cm) : 58.5 x 45.5 x 29

Heating Options : Fuel Burner/ Heating Plate/ Induction Heater

Application: Used for Store, Preserve, Display, Serve food