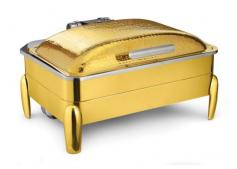

## **Rectangular Full Size Chafing Dishes CKA-308**

Rs. 19615(GST Extra)

Chafing dishes are ideal for large scale events like parties dinner, wedding meals or the meals organized for the conferences or seminars.

Rectangular Chafing Dish With cover control mechanism. With High Dome Hammered Lid. With full covered stand, with V-Groove. Tall Height. With All Golden Finish. With modern style legs. Can be used with Induction Heater, Fuel burner or Heating Plate. (Induction Heater/ Heating Plate Not Included).

## **Technical Specifications:**

Capacity : 9 Ltrs

Dimension(LxWxH in cm) : 58.5 x 45.5 x 29

Heating Options : Fuel Burner/ Heating Plate/ Induction Heater

Application: Used for Store, Preserve, Display, Serve food