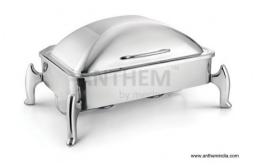

## Rectangular Full Size Chafing Dishes CKA-238

Rs. 15385(GST Extra)

Chafing dishes are ideal for large scale events like parties dinner, wedding meals or the meals organized for the conferences or seminars.

Rectangular Full Size High Dome Induction Compatible Chafing Dish, With Wide Frame and International Style S/S Stand. With Adjustable mechanism for slow movement of cover. Can be used with Fuel, Induction heater or Heating Plate (Induction Heater/ Heating Plate Not Included).

## **Technical Specifications:**

Capacity : 9 Ltrs Dimension(LxWxH in cm) : 67 x 47 x 35.5

Heating Options : Fuel Burner/ Heating Plate / Induction Heater

**Application:** Used for Store ,Preserve,Display,Serve food