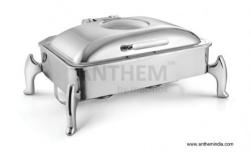

## Rectangular Full Size Chafing Dishes CKA-237

Rs. 16000(GST Extra)

Chafing dishes are ideal for large scale events like parties dinner, wedding meals or the meals organized for the conferences or seminars.

Rectangular Full Size Induction Compatible Chafing Dish, With Wide Frame and International Style S/S Stand. With Adjustable mechanism for slow movement of cover. With Glass Window. Can be used with Fuel, Induction heater or Heating Plate (Induction Heater/ Heating Plate Not Included).

## **Technical Specifications:**

Capacity : 9 Ltrs Dimension(LxWxH in cm) :  $67 \times 47 \times 30.5$ 

Heating Options : Fuel Burner/ Heating Plate / Induction Heater

Application: Used for Store, Preserve, Display, Serve food