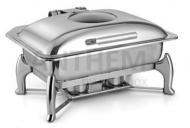

## Rectangular Full Size Chafing Dishes CKA-232

Rs. 17400(GST Extra)

Chafing dishes are ideal for large scale events like parties dinner, wedding meals or the meals organized for the conferences or seminars.

Rectangular Full Size Induction Compatible Chafing Dish, With International Style S/S Stand. With Adjustable mechanism for slow movement of cover. With Glass Window. Can be used with Fuel, Induction heater or Heating Plate (Induction Heater/ Heating Plate Not Included).

## **Technical Specifications:**

Capacity : 9 Ltrs Dimension(LxWxH in cm): 54 X 44.5 X 30

**Heating Options** : Fuel Burner/ Heating Plate / Induction Heater

**Application:** Used for Store ,Preserve,Display,Serve food