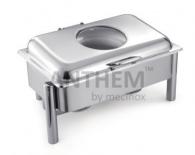

Rectangular Full Size Induction Compatible Chafing Dish, With Pillar Type Stand. With Glass Window. With Adjustable mechanism for slow movement of cover. Can be used with Fuel, Induction heater or Heating Plate (Induction Heater/Heating Plate Not Included).

## **Technical Specifications:**

Capacity : 9 Ltrs Dimension(LxWxH in cm) : 59 x 45 x 33.5

Heating Options : Fuel Burner/ Heating Plate / Induction Heater

**Application:** Used for Store ,Preserve,Display,Serve food