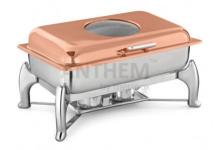

## Rectangular Full Size Chafing Dishes CKA-109

Rs. 15050(GST Extra)

Chafing dishes are ideal for large scale events like parties dinner, wedding meals or the meals organized for the conferences or seminars.

Rectangular Full Size Induction Compatible Chafing Dish, With Copper Tone, With International Style S/S Stand. With Adjustable mechanism for slow movement of cover. With Glass Window. Can be used with Fuel, Induction heater or Heating Plate (Induction Heater/ Heating Plate Not Included).

## **Technical Specifications:**

Capacity : 9 Ltrs

Dimension(LxWxH in cm): 54 x 44.5 x 29.5

Heating Options : Fuel Burner/ Heating Plate / Induction Heater

Application: Used for Store, Preserve, Display, Serve food