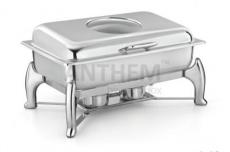

## **Rectangular Full Size Chafing Dishes CKA-107**

Rs. 13125(GST Extra)

Chafing dishes are ideal for large scale events like parties dinner, wedding meals or the meals organized for the conferences or seminars.

Rectangular Full Size Induction Compatible Chafing Dish, With International Style S/S Stand. With Adjustable mechanism for slow movement of cover. With Glass Window. Can be used with Fuel, Induction heater or Heating Plate (Induction Heater/ Heating Plate Not Included).

## **Technical Specifications:**

Capacity : 9 Ltrs
Dimension(LxWxH in cm) : 54 x 44.5 x 29.5

Heating Options : Fuel Burner/ Heating Plate / Induction Heater

**Application:** Used for Store ,Preserve,Display,Serve food