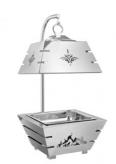

## Pyramid / Slab Type Chafing Dishes CKA-641

Rs. 14425(GST Extra)

Chafing dishes are ideal for large scale events like parties dinner, wedding meals or the meals organized for the conferences or seminars.

Reverse Tapper Square 7 Ltrs hanging Chafing Dish, With Short Lid, With All Stainless Steel

## **Technical Specifications:**

Capacity : 7 Ltrs
Dimension(LxWxH in cm) : 44 x 41 x50

Heating Options : Fuel Burner/ Heating Plate

Application: Used for Store, Preserve, Display, Serve food

Items in Buffets and Parties