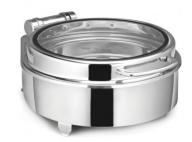

## **Compact Electric Chafer CKA-491**

Rs. 15820(GST Extra)

Chafing dishes are ideal for large scale events like parties dinner, wedding meals or the meals organized for the conferences or seminars.

Round Large Size Deluxe Induction Compatible Chafing Dish, With International Style S/S Stand With Full Glass window, With Adjustable mechanism for slow down of cover Can be used only with Heating Plate. (Heating Plate Included)

## **Technical Specifications:**

Capacity : 7 Ltrs
Dimension(LxWxH in cm): 52 x 44 x 23
Heating Options : Heating Plate

**Application:** Used for Store ,Preserve,Display,Serve food

Items in Buffets and Parties