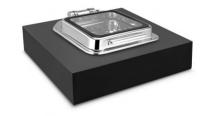

## Counter Fitted Sunk In Chafing Dish CKA-429

Rs. 13315(GST Extra)

Chafing dishes are ideal for large scale events like parties dinner, wedding meals or the meals organized for the conferences or seminars.

Rectangular Deluxe 2/3rd Size Induction Chafing Dish (New Model), With cover control mechanism, with Full Glass window, Compatible only with Heating Plate. Counter Fit Compatible (Heating Plate Included)

## **Technical Specifications:**

Capacity : 7 Ltrs

Dimension(LxWxH in cm): 46.5 x 40.5 x 18 **Heating Options** : Heating Plate

**Application:** Used for Store ,Preserve,Display,Serve food

Items in Buffets and Parties