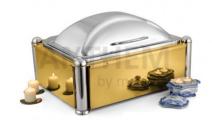

## **Deluxe Chafing Dishes CKA-356**

Rs. 22450(GST Extra)

Chafing dishes are ideal for large scale events like parties dinner, wedding meals or the meals organized for the conferences or seminars.

Rectangular Deluxe 2/3rd Size High Dome Induction Compatible Chafing Dish, With Stainless Steel full Covered Modular Stand, Tall Height, with Full Height Corner Pillar, with Gold Tone Finish. With Adjustable mechanism for slow movement of cover. can be used with Fuel, Induction heater and Heating Plate (Induction Heater/ Heating Plate Not Included).

## **Technical Specifications:**

Capacity : 7 Ltrs Dimension(LxWxH in cm) : 51.5 x 51.5 x 32

Heating Options : Fuel Burner/ Heating Plate / Induction Heater

Application: Used for Store ,Preserve,Display,Serve food