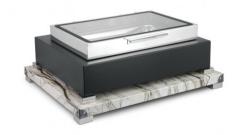

## Pyramid / Slab Type Chafing Dishes CKA-324

**Rs. 30770(GST Extra)** 

Chafing dishes are ideal for large scale events like parties dinner, wedding meals or the meals organized for the conferences or seminars.

Stainless Steel Rectangular Chafing Dish, Slab type model, with Full Glass window, with Cover control mechanism. Can be used with Fuel Burner or Heating Plate. (Heating Plate not including)

## **Technical Specifications:**

Capacity : 9 Ltrs Dimension(LxWxH in cm) : 75 x 60 x 30

Heating Options : Fuel Burner/ Heating Plate

**Application:** Used for Store ,Preserve,Display,Serve food

Items in Buffets and Parties