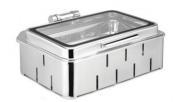

## **Compact Electric Chafer CKA-312**

Rs. 20435(GST Extra)

Chafing dishes are ideal for large scale events like parties dinner, wedding meals or the meals organized for the conferences or seminars.

Rectangular Chafing Dish With cover control mechanism. With Full Glass Window. With full covered stand, Medium Height. Can be used only with Heating Plate. (Heating Plate Included)

## **Technical Specifications:**

Capacity : 9 Ltrs

 $\begin{array}{ll} \mbox{Dimension(LxWxH in cm)}: 58.5 \times 46.5 \times 22 \\ \mbox{Heating Options} & : \mbox{Heating Plate} \end{array}$ 

Application: Used for Store ,Preserve,Display,Serve food

Items in Buffets and Parties

Warranty: 1 Year