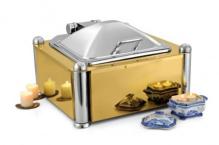

## **Deluxe Chafing Dishes CKA-249**

## Rs. 26300(GST Extra)

Chafing dishes are ideal for large scale events like parties dinner, wedding meals or the meals organized for the conferences or seminars.

Rectangular High Dome Chafing Dish, with Stainless Steel full covered modular Stand, Tall Height, with Full Height Corner Pillar, with Gold Tone Finish. With Adjustable mechanism for slow movement of cover Can be used with Induction Heater, Fuel Burner or Heating Plate. (Induction Heater/

## **Technical Specifications :**

Capacity: 9 LtrsDimension(LxWxH in cm) : 65.5 x 51.5 x 37.5Heating Options: Fuel Burner/ Heating Plate

**Application :** Used for Store ,Preserve,Display,Serve food Items in Buffets and Parties