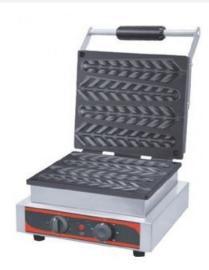

## **Stick Waffle Machine 8Inch**

## Rs. 18900(GST Extra)

A waffle iron or waffle maker is a utensil or appliance used to cook waffles. It usually consists of two hinged metal plates, molded to create the honeycomb pattern found on waffles. The iron is heated and either batter is poured or dough is placed between the plates, which are then closed to bake breakfast delicacies with a sweet dessert flavor.