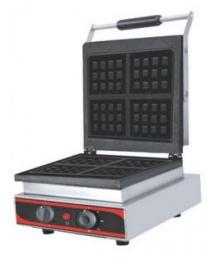

## Waffle Maker 4Inch Square

## Rs. 15500(GST Extra)

A waffle iron or waffle maker is a utensil or appliance used to cook waffles. It usually consists of two hinged metal plates, molded to create the honeycomb pattern found on waffles. The iron is heated and either batter is poured or dough is placed between the plates, which are then closed to bake breakfast delicacies with a sweet dessert flavor.

## **Technical Specifications**

Power in Watts1600WShapeSquareWeight in Kgs9Capacity4 WaffleDimension in Inches (L X W X H)10X12X8

04 May 2024 - Price Valid For 15 days No 55, Sri Ram Nagar, Bharathiar University Post, vadavalli, Coimbatore - 641 046. Phone: 9489110117 ashwin@cookkart.in | https://www.cookkart.in/