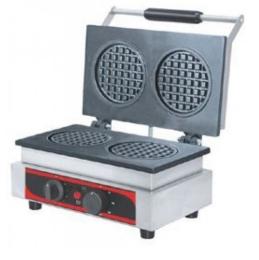

## Waffle Maker 4Inch Circular

## Rs. 15500(GST Extra)

A waffle iron or waffle maker is a utensil or appliance used to cook waffles. It usually consists of two hinged metal plates, molded to create the honeycomb pattern found on waffles. The iron is heated and either batter is poured or dough is placed between the plates, which are then closed to bake breakfast delicacies with a sweet dessert flavor.

## **Technical Specifications**

| Power in Watts                  | 1600     |
|---------------------------------|----------|
| Shape                           | Round    |
| Waffle Dimension                | 4 Inch   |
| Weight in Kgs                   | 7        |
| Capacity                        | 2 Waffle |
| Dimension in Inches (L X W X H) | 13X11X9  |