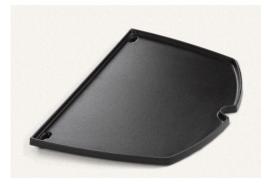

Griddle 3000 Rs. 9100(GST Extra)

Wake up and prepare breakfast in the crisp morning air. Flip pancakes at sunrise or crab cakes for dinner. Whether you're filling the backyard with the sweet aroma of fruity crepes at dawn or grilling a seafood feast at dusk—make anytime your time to grill with the Griddle.

Fits: Weber® Q 300/3000 series gas grills

Out Of Carton Dimensions : 2.79cm H X 32.77cm W X

44.96cm D

Individual Carton Dimensions: 5.08cm H X 34.8cm W X

47.5cm D

Material : Porcelain-Enameled, Cast-

Iron

Care Instructions : Hand Wash

Fits : Weber® Q 300/3000 Series

Gas Grills

## Features:

Porcelain-Enameled, Cast-Iron Griddle Provides Exceptional Heat Retention And Distribution Ensuring Evenly Cooked Food

Designed To Replace A Grate In A Weber® Q Gas Grill

Warranty: 1 Year