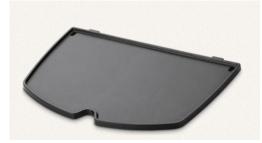

Griddle 2000 Rs. 6900(GST Extra)

Wake up and prepare breakfast in the crisp morning air. Flip pancakes at sunrise or crab cakes for dinner. Whether you're filling the backyard with the sweet aroma of fruity crepes at dawn or grilling a seafood feast at dusk-make anytime your time to grill with the Griddle.

Fits: Weber® Q 200/2000 series gas grills

Fits : Weber® Q 200/2000 Series

Gas Grills

## Features:

Porcelain-Enameled, Cast-Iron Griddle Provides Exceptional Heat Retention And Distribution Ensuring Evenly Cooked Food

Designed To Replace A Grate In A Weber® Q Gas Grill

Warranty: 1 Year