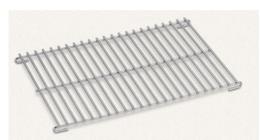

## **Barbeque Roasting Rack large**

Rs. 3100(GST Extra)

Follow your heart and invite someone special for dinner on your balcony. Menu says juicy roast, so set the table, and ignite your Q grill. To ensure proper indirect heat place the meat on the roasting rack with a shield under. The tender, moist result is sure to impress your date.

Fits : Weber  $\,$  Q 200/2000/300/3000 series grills and Char Q grills

## **Technical Specification:**

Out Of Carton Dimensions : 1.52cm H X 23.5cm W X

37.08cm D

Individual Carton Dimensions: 1.43cm H X 24.13cm W X

37.15cm D

Material : Stainless Steel
Care Instructions : Dishwasher Safe
Fits : Weber® Q

## Features:

Elevates Items Off The Cast Iron For Longer Roasts For Best Results, Use In Tandem With Large Weber® Roasting Shields (6562)

Warranty: 1 Year