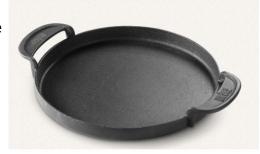

## COOKKART

**GBS** Griddle

Rs. 6300(GST Extra)

What's better than waking up in the morning and enjoying the fresh air and tranquility of your backyard? Slip out of bed, fire up your grill, and prepare a mouthwatering breakfast on the Gourmet BBQ System Griddle. The griddle heats up quickly and evenly to guarantee fluffy pancakes, crispy hash browns, rich French toast, and sizzling bacon.

Porcelain-Enameled, Cast-Iron Griddle Provides Exceptional Heat Retention And Distribution Ensuring Evenly Cooked Food

Fits Into The Gourmet Bbq System Cooking Grate So That It Stays In Place While Grilling