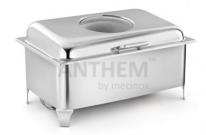

## Rectangular Full Size Chafing Dishes CKA-113

Rs. 14125(GST Extra)

Chafing dishes are ideal for large scale events like parties dinner, wedding meals or the meals organized for the conferences or seminars.

Rectangular Chafing Dish With cover control mechanism. With Glass Window. With fully closed stand. Tall Height. Can be used with Induction Heater, Fuel Burner or Heating Plate. (Induction Heater/ Heating Plate Not Included).

## **Technical Specifications:**

: 9 Ltrs Capacity Dimension(LxWxH in cm) : 54 X 45 X 27.5

**Heating Options** : Fuel Burner/ Heating Plate / Induction Heater

**Application:** Used for Store ,Preserve,Display,Serve food